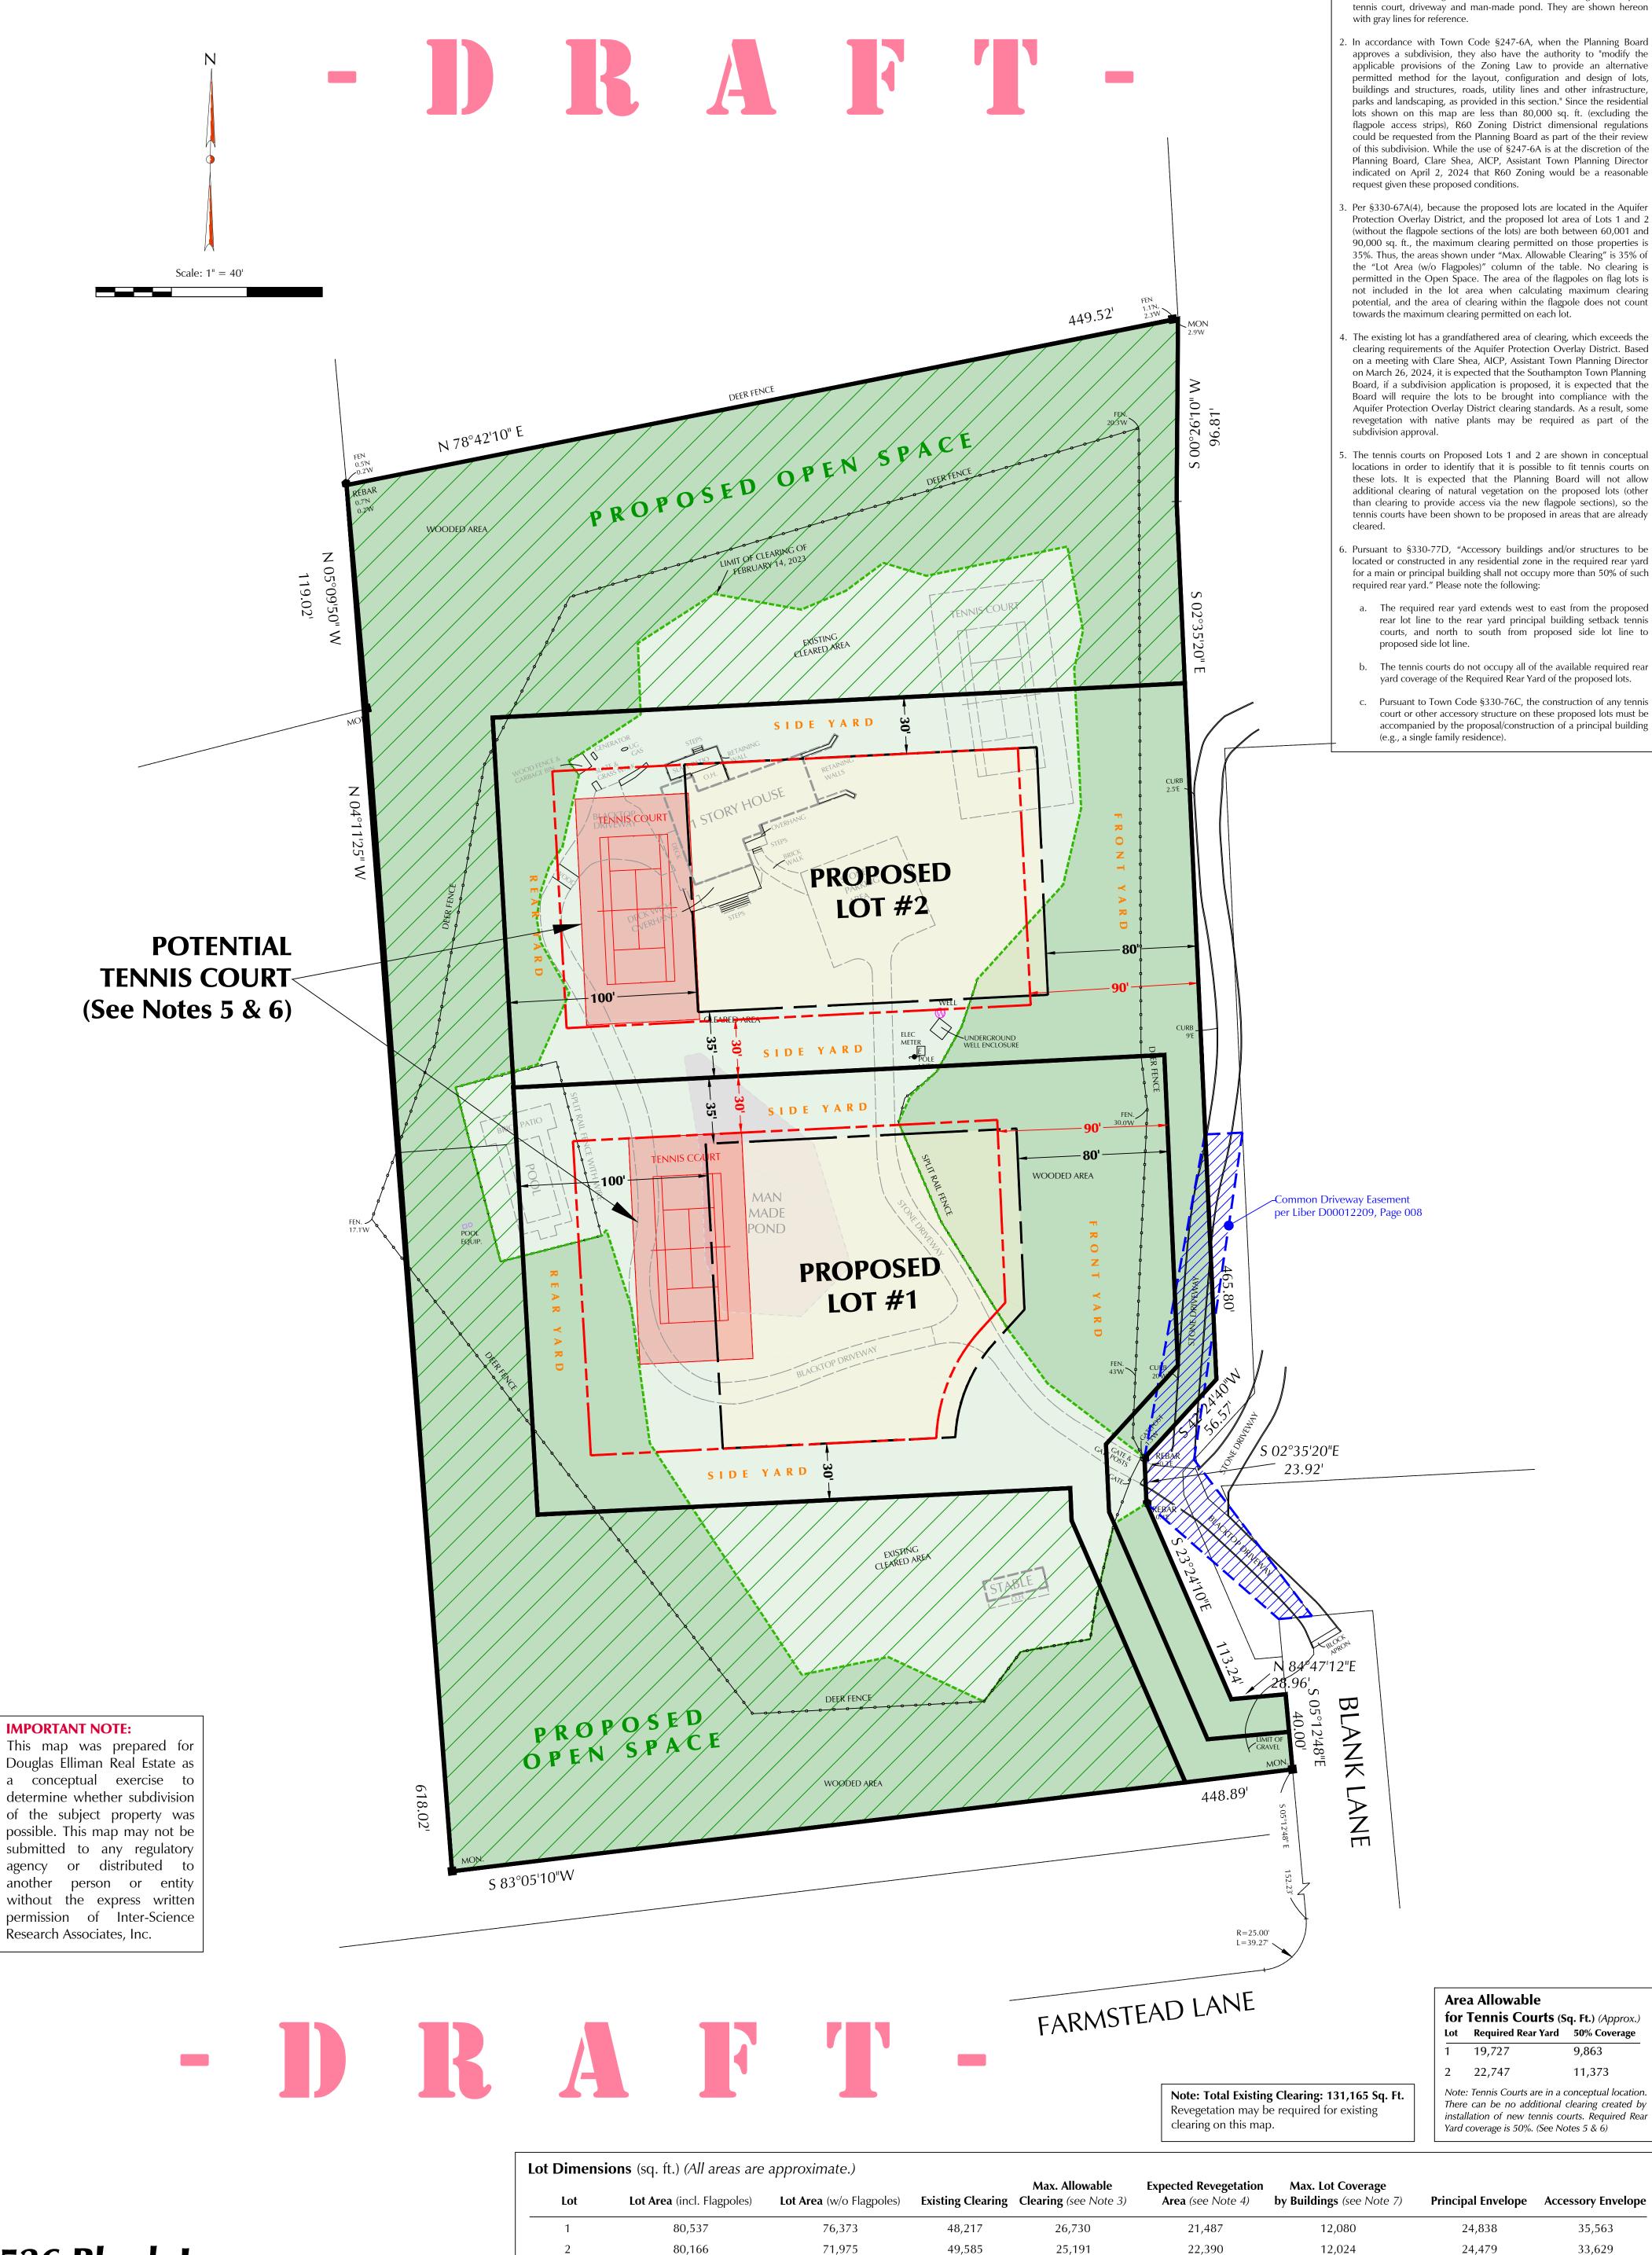

# 536 Blank Lane

22,390 Open Space (50%) 160,370 n/a 30,546 0 30,546

## Conceptual Cluster Map

536 Blank Lane

Hayground Town of Southampton Suffolk County, New York

### **Date: April 4, 2024 Site Data:**

Area: 7.356 Acres Zone: CR-80 (Agricultural Overlay District, Aquifer Protection Overlay District) SCTM: 0900-65-2-5.3 (per Town GIS)

#### **Zoning Restrictions:** Min. Lot Size: 80,000 Sq. Ft.

Min. Lot Width: 175' **Lot coverage** - Maximum lot coverage by main and accessory buildings: 10%

#### **Prevailing Zoning (CR-80) Principal Setbacks:** Front Yard: 80'

Side Yard (min. for one): 30' Side Yards (total for both, interior lot): 75' Side Abutting Street (corner lot): 80' Rear Yard: 100'

## **Accessory Setbacks:**

Distance from Street: 90' Side Yard: 30' Rear Yard: 30' **Lot Coverage:** 10%

#### **Recommended Zoning (R-60)** (See Note 2) **Principal Setbacks:**

Front Yard: 80' Side Yard (min. for one): 25' Side Yards (total for both, interior lot): 65'

### Side Abutting Street (corner lot): 80' Rear Yard: 100'

- DRAFT - FOR DISCUSSION PURPOSES ONLY -

**Accessory Setbacks:** Distance from Street: 90' Side Yard: 30' Rear Yard: 30' **Lot Coverage:** 15%

1. This map assumes that all existing buildings and structures will be demolished, including (but not limited to) the existing house, pool,